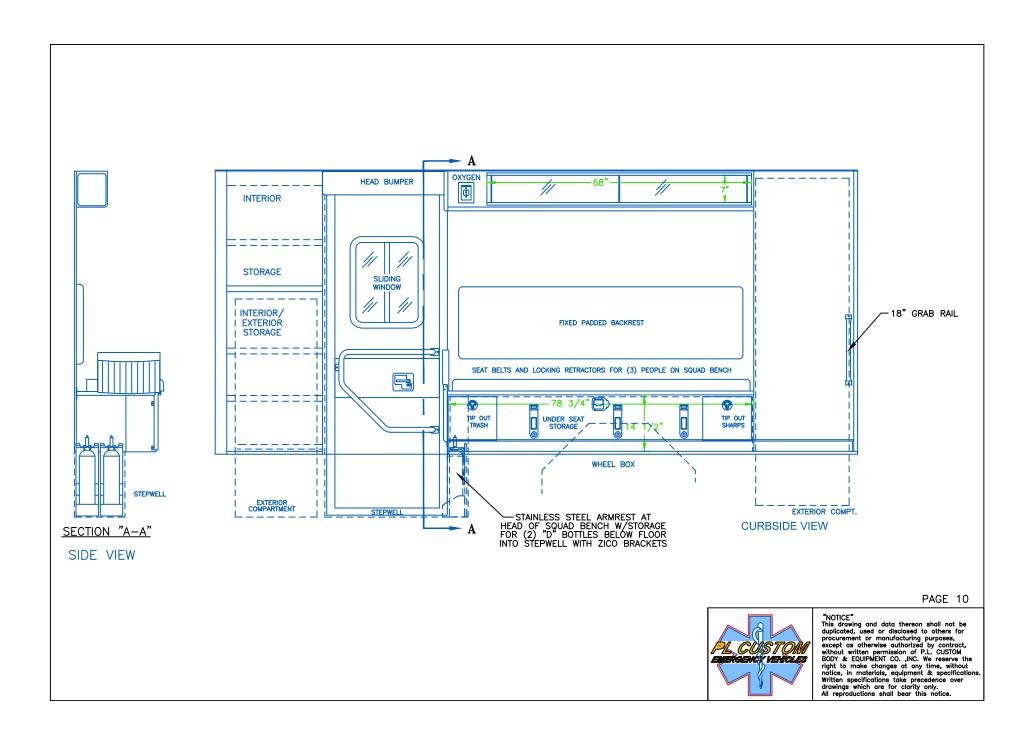

by contract, without written permission of P.L. CUSTOM BODY & EQUIPMENT CO. , INC. We reserve the right to make changes at any time, without notice, in materials, equipment & specifications Written specifications take precedence over drawings which are for clarity only. All reproductions shall bear this notice.





"NOTICE" This drawing and data thereon shall not be duplicated, used or disclosed to others for procurement or manufacturing purposes, except as otherwise authorized by contract, without written permission of P.L. CUSTOM BODY & EQUIPMENT CO. , INC. We reserve the right to make changes at any time, without notice, in materials, equipment & specifications. Written specifications take precedence over drawings which are for clarity only. All reproductions shall bear this notice.



| COMPARTMENT DESCRIPTIONS |                            |        |                                    |                                     |
|--------------------------|----------------------------|--------|------------------------------------|-------------------------------------|
|                          | WIDTH                      | HEIGHT | DEPTH                              | PURPOSE                             |
|                          | 20                         | 86     | 21                                 | OXYGEN STORAGE                      |
| B                        | 43 3/8                     | 42     | 20                                 | EXTERIOR STORAGE                    |
| $\bigcirc$               | 31                         | 39     | 20