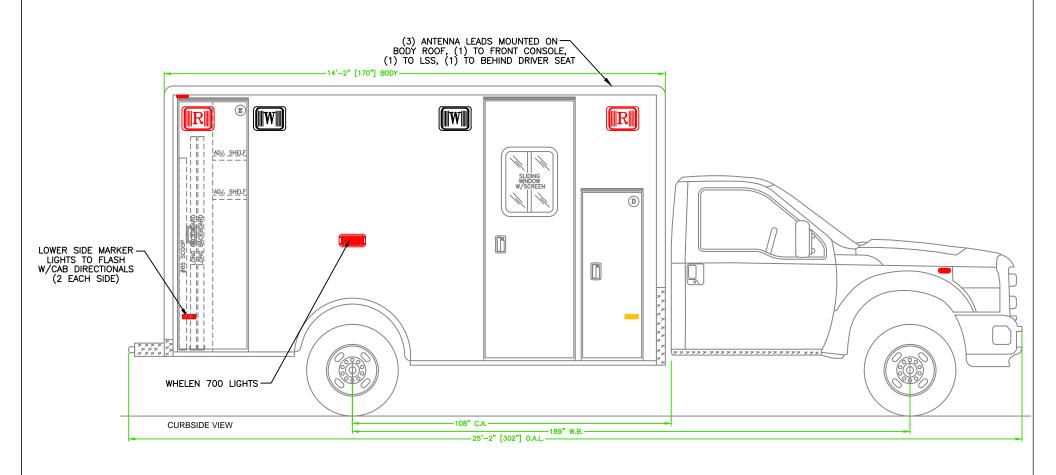

## NOTES:

- 1.) DRAWINGS ARE FOR REPRESENTATIONAL PURPOSES ONLY.
- 2.) ALL DIMENSIONS SHOWN ARE APPROXIMATE.
- 3.) EXTERIOR COMPARTMENT DIMENSIONS REFLECT WALL TO WALL MEASUREMENTS. PASS THROUGH OPENINGS WILL BE SMALLER.
- 4.) INTERIOR CABINET DIMENSIONS REFLECT THE CABINET OPENING. PASS THROUGH OPENINGS WILL BE SMALLER.
- 5.) DIMENSIONS FOR OVERALL HEIGHT AND OVERALL LENGTH ARE APPROXIMATE UNTIL THE CHASSIS IS BUILT AND RECEIVED AT OUR FACTORY.