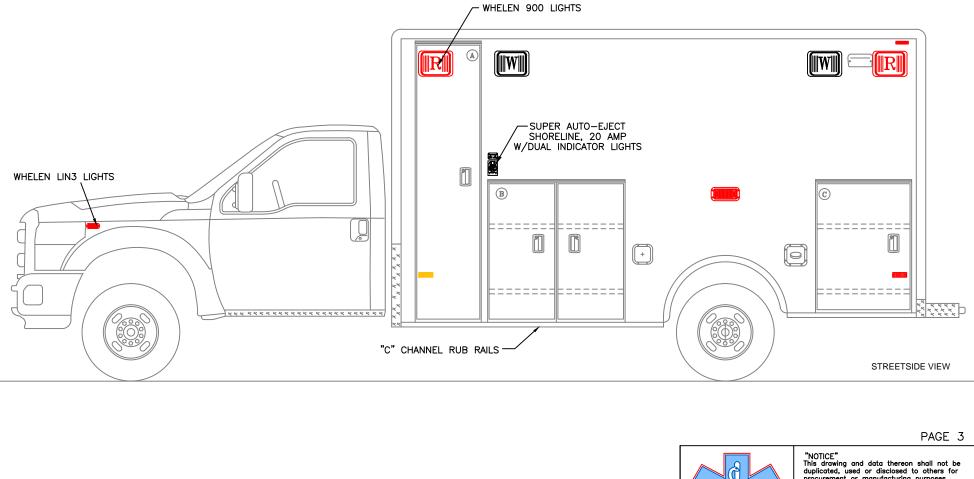

## NOTES:

- 1.) DRAWINGS ARE FOR REPRESENTATIONAL PURPOSES ONLY.
- 2.) ALL DIMENSIONS SHOWN ARE APPROXIMATE.
- 3.) EXTERIOR COMPARTMENT DIMENSIONS REFLECT WALL TO WALL MEASUREMENTS. PASS THROUGH OPENINGS WILL BE SMALLER.
- 4.) INTERIOR CABINET DIMENSIONS REFLECT THE CABINET OPENING. PASS THROUGH OPENINGS WILL BE SMALLER.
- 5.) DIMENSIONS FOR OVERALL HEIGHT AND OVERALL LENGTH ARE APPROXIMATE UNTIL THE CHASSIS IS BUILT AND RECEIVED AT OUR FACTORY.