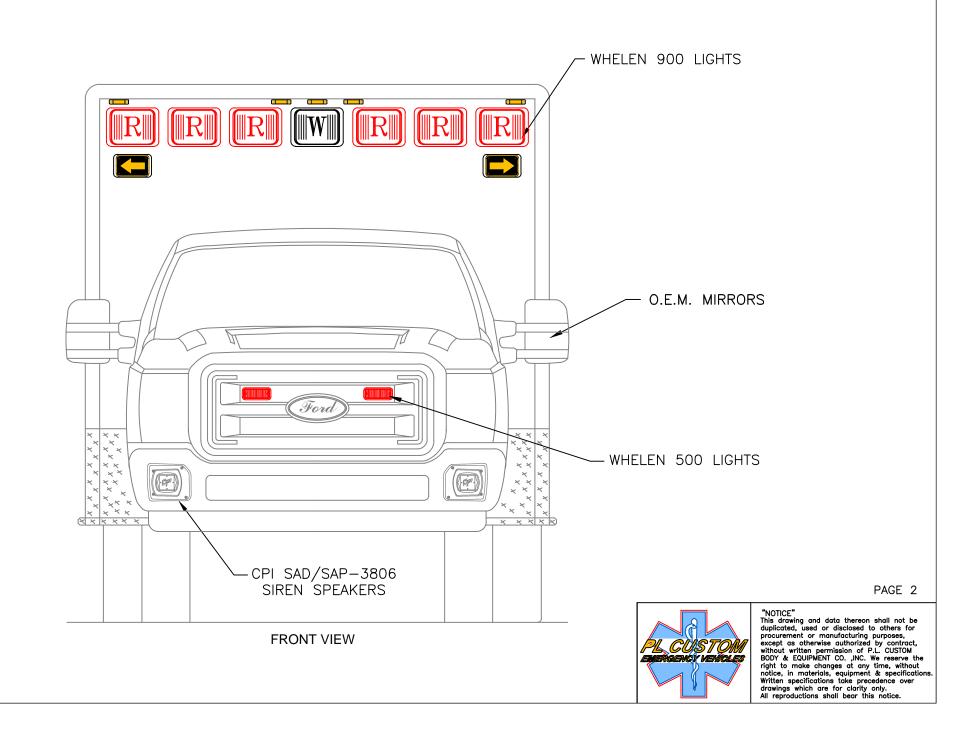

## NOTES:

- 1.) DRAWINGS ARE FOR REPRESENTATIONAL PURPOSES ONLY.
- 2.) ALL DIMENSIONS SHOWN ARE APPROXIMATE.
- 3.) EXTERIOR COMPARTMENT DIMENSIONS REFLECT WALL TO WALL MEASUREMENTS. PASS THROUGH OPENINGS WILL BE SMALLER.
- 4.) INTERIOR CABINET DIMENSIONS REFLECT THE CABINET OPENING. PASS THROUGH OPENINGS WILL BE SMALLER.
- 5.) DIMENSIONS FOR OVERALL HEIGHT AND OVERALL LENGTH ARE APPROXIMATE UNTIL THE CHASSIS IS BUILT AND RECEIVED AT OUR FACTORY.