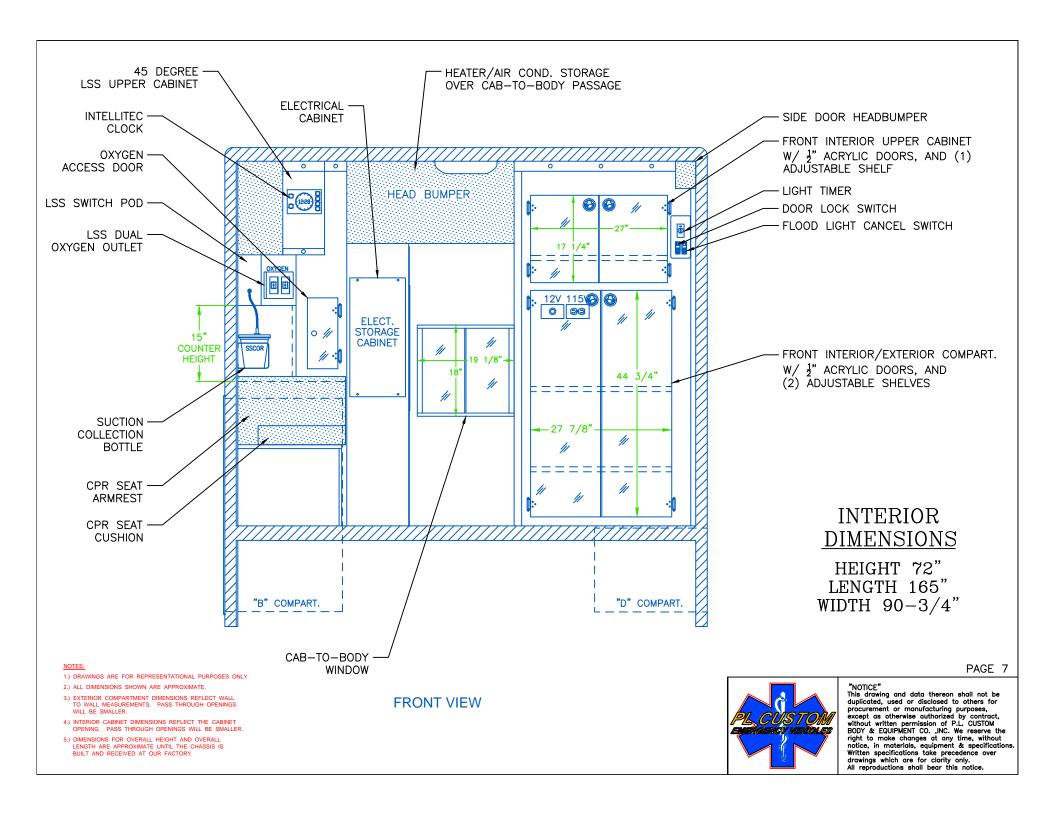

All reproductions shall bear this notice.

PAGE 8

NOTES: **CEILING VIEW** 

- 1.) DRAWINGS ARE FOR REPRESENTATIONAL PURPOSES ONLY.
- 2.) ALL DIMENSIONS SHOWN ARE APPROXIMATE.
- 3.) EXTERIOR COMPARTMENT DIMENSIONS REFLECT WALL TO WALL MEASUREMENTS. PASS THROUGH OPENINGS WILL BE SMALLER.
- 4.) INTERIOR CABINET DIMENSIONS REFLECT THE CABINET OPENING. PASS THROUGH OPENINGS WILL BE SMALLER.
- 5.) DIMENSIONS FOR OVERALL HEIGHT AND OVERALL LENGTH ARE APPROXIMATE UNTIL THE CHASSIS IS BUILT AND RECEIVED AT OUR FACTORY.

INTERIOR DIMENSIONS

HEIGHT 72" LENGTH 165" WIDTH 90-3/4"

### NOTES:

- 1.) DRAWINGS ARE FOR REPRESENTATIONAL PURPOSES ONLY.
- 2.) ALL DIMENSIONS SHOWN ARE APPROXIMATE.
- 3.) EXTERIOR COMPARTMENT DIMENSIONS REFLECT WALL TO WALL MEASUREMENTS. PASS THROUGH OPENINGS WILL BE SMALLER.
- 4.) INTERIOR CABINET DIMENSIONS REFLECT THE CABINET OPENING. PASS THROUGH OPENINGS WILL BE SMALLER.
- 5.) DIMENSIONS FOR OVERALL HEIGHT AND OVERALL LENGTH ARE APPROXIMATE UNTIL THE CHASSIS IS BUILT AND RECEIVED AT OUR FACTORY.