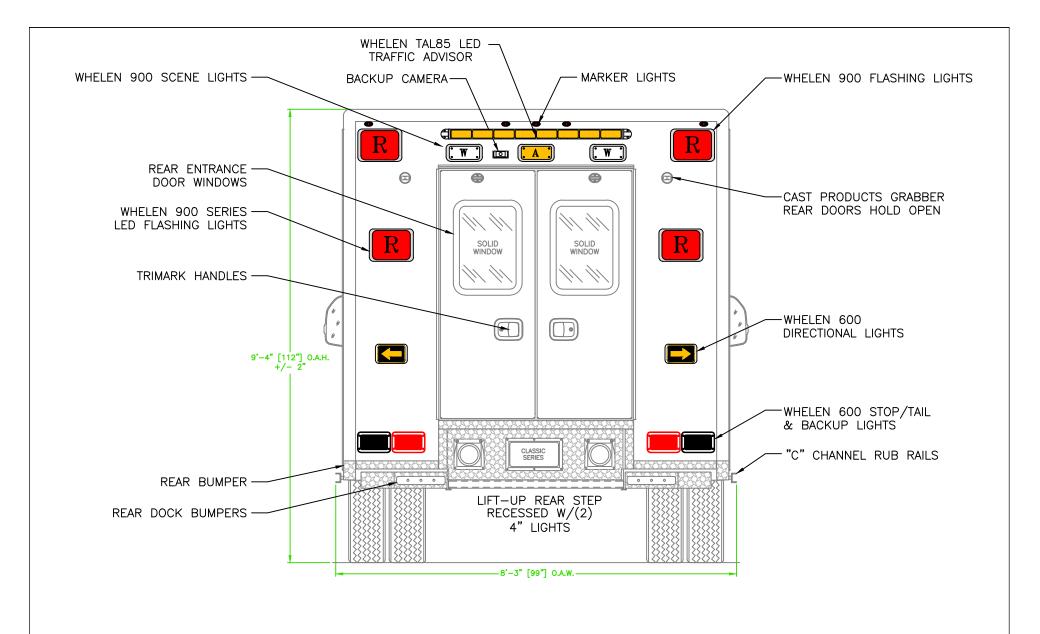

### REAR VIEW

| OPENING DESCRIPTIONS       |       |        |       |         |  |  |  |
|----------------------------|-------|--------|-------|---------|--|--|--|
| ALL DIMENSIONS APPROXIMATE |       |        |       |         |  |  |  |
|                            | WIDTH | HEIGHT | DEPTH | PURPOSE |  |  |  |
|                            |       |        |       |         |  |  |  |

REAR ENTRANCE DOORS

44 1/4

60

### **REAR VIEW**

"NOTICE"
This drawing and data thereon shall not be duplicated, used or disclosed to others for procurement or manufacturing purposes, except as otherwise authorized by contract, without written permission of P.L. CUSTOM BODY & EQUIPMENT CO., INC. We reserve the right to make changes at any time, without notice, in materials, equipment & specifications. Written specifications take precedence over drawings which are for clarity only.