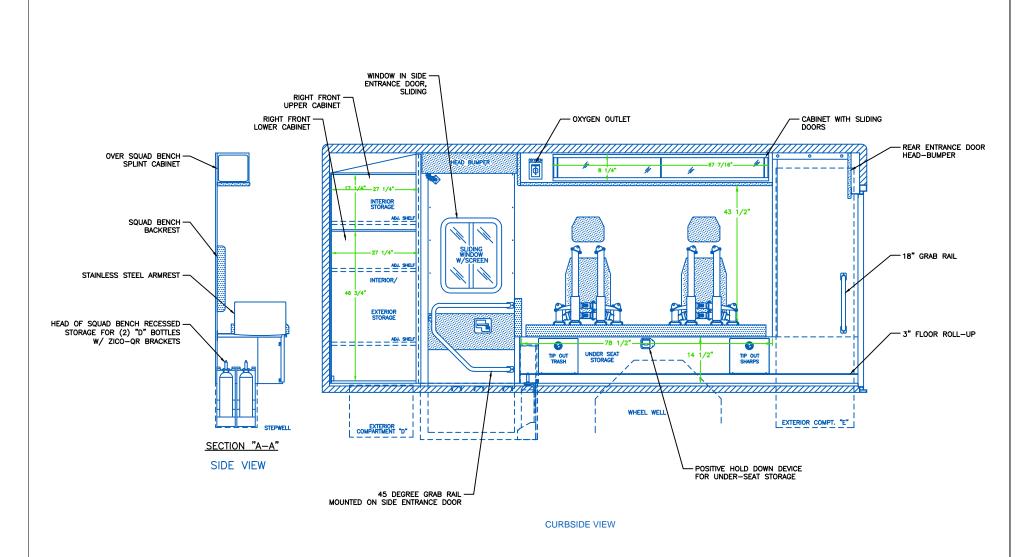

### STREETSIDE VIEW

PAGE 10

"NOTICE"
This drawing and data thereon shall not be duplicated, used or disclosed to others for procurement or manufacturing purposes, except as otherwise authorized by contract, without written permission of P.L. CUSTOM BODY & EQUIPMENT CO. INC. We reserve the right to make changes at any time, without notice, in materials, equipment & specifications. Written specifications kake precedence over drawings which are for clarity only.
All reproductions shall bear this notice.

### NOTES:

- 1.) DRAWINGS ARE FOR REPRESENTATIONAL PURPOSES ONLY.
- 2.) ALL DIMENSIONS SHOWN ARE APPROXIMATE.
- 3.) EXTERIOR COMPARTMENT DIMENSIONS REFLECT WALL TO WALL MEASUREMENTS. PASS THROUGH OPENINGS WILL BE SMALLER.
- 4.) INTERIOR CABINET DIMENSIONS REFLECT THE CABINET OPENING. PASS THROUGH OPENINGS WILL BE SMALLER.
- 5.) DIMENSIONS FOR OVERALL HEIGHT AND OVERALL LENGTH ARE APPROXIMATE UNTIL THE CHASSIS IS BUILT AND RECEIVED AT OUR FACTORY.