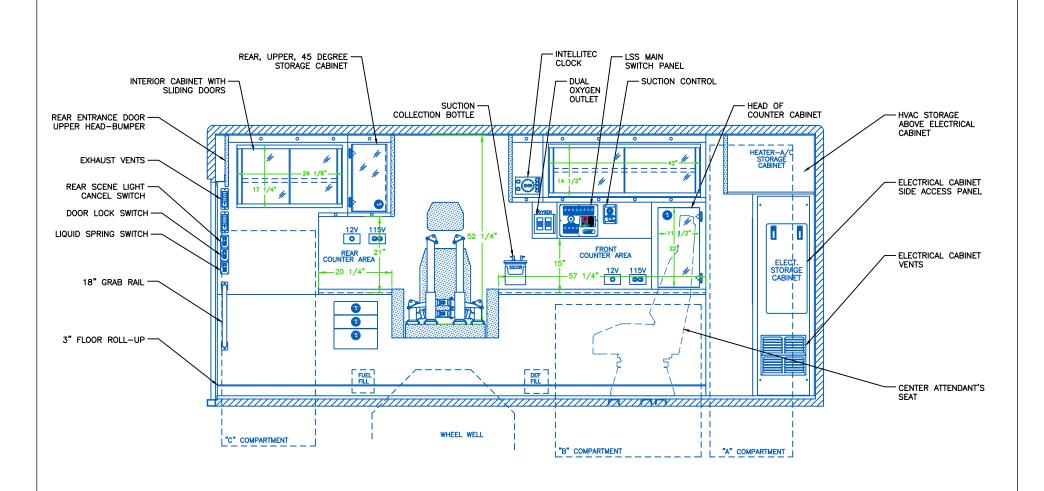

### FLOOR PLAN

PAGE 6

NOICE.

NOICE.

Noil drawing and data thereon shall not be duplicated, used or disclosed to others for procurement or manufacturing purposes, except as otherwise authorized by contract, without written permission of P.L. CUSTOM BODY & EQUIPMENT CO. .INC. We reserve the right to make changes at any time, without notice, in materials, equipment & specifications Written specifications take precedence over drawings which are for clarity only.

### NOTES:

- 1.) DRAWINGS ARE FOR REPRESENTATIONAL PURPOSES ONLY.
- 2.) ALL DIMENSIONS SHOWN ARE APPROXIMATE.
- 3.) EXTERIOR COMPARTMENT DIMENSIONS REFLECT WALL TO WALL MEASUREMENTS. PASS THROUGH OPENINGS WILL BE SMALLER.
- 4.) INTERIOR CABINET DIMENSIONS REFLECT THE CABINET OPENING. PASS THROUGH OPENINGS WILL BE SMALLER.
- 5.) DIMENSIONS FOR OVERALL HEIGHT AND OVERALL LENGTH ARE APPROXIMATE UNTIL THE CHASSIS IS BUILT AND RECEIVED AT OUR FACTORY.