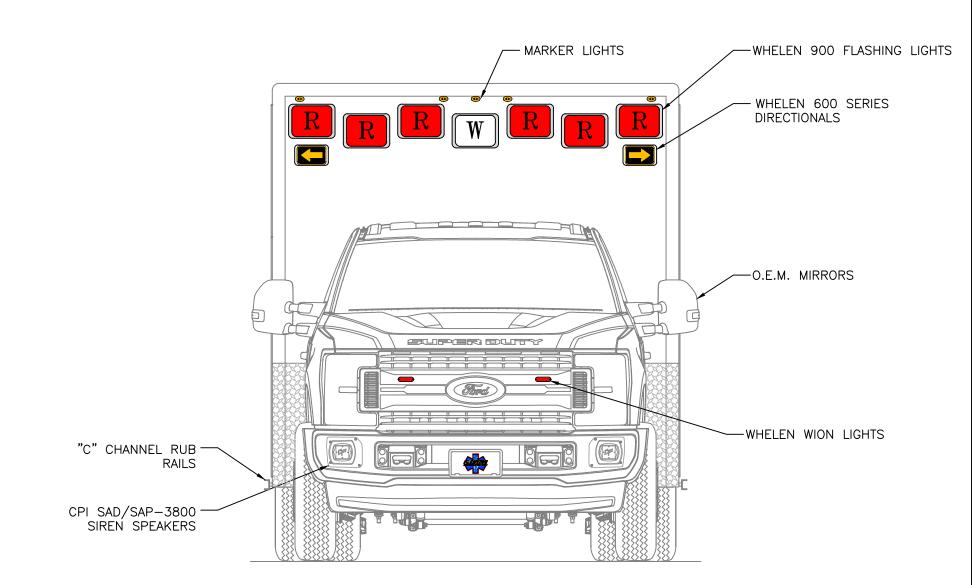

EXTERIOR DIMENSIONS

HEIGHT 112" (+/-2) LENGTH 170 1/4" WIDTH 99"

FRONT VIEW

"NOTICE"
This drawing and data thereon shall not be duplicated, used or disclosed to others for procurement or manufacturing purposes, except as otherwise authorized by contract, without written permission of P.L. CUSTOM BODY & EQUIPMENT CO. JINC. We reserve the right to make changes at any time, without notice, in materials, equipment & specifications. Written specifications take precedence over drawings which are for clarity only.

# EXTERIOR DIMENSIONS

HEIGHT 112" (+/-2) LENGTH 170 1/4" WIDTH 99"