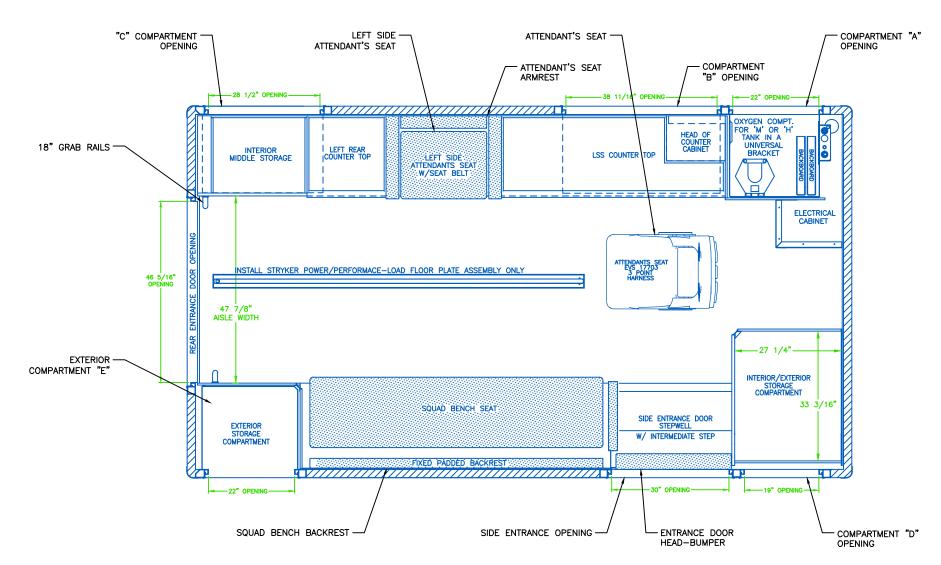

### FLOOR PLAN

PAGE 6

NOICE.

NOICE.

Noil drawing and data thereon shall not be duplicated, used or disclosed to others for procurement or manufacturing purposes, except as otherwise authorized by contract, without written permission of P.L. CUSTOM BODY & EQUIPMENT CO. .INC. We reserve the right to make changes at any time, without notice, in materials, equipment & specifications Written specifications take precedence over drawings which are for clarity only.

All reproductions shall bear this notice.

### NOTES:

- 1.) DRAWINGS ARE FOR REPRESENTATIONAL PURPOSES ONLY.
- 2.) ALL DIMENSIONS SHOWN ARE APPROXIMATE.
- 3.) EXTERIOR COMPARTMENT DIMENSIONS REFLECT WALL TO WALL MEASUREMENTS. PASS THROUGH OPENINGS WILL BE SMALLER.
- 4.) INTERIOR CABINET DIMENSIONS REFLECT THE CABINET OPENING. PASS THROUGH OPENINGS WILL BE SMALLER.
- 5.) DIMENSIONS FOR OVERALL HEIGHT AND OVERALL LENGTH ARE APPROXIMATE UNTIL THE CHASSIS IS BUILT AND RECEIVED AT OUR FACTORY.