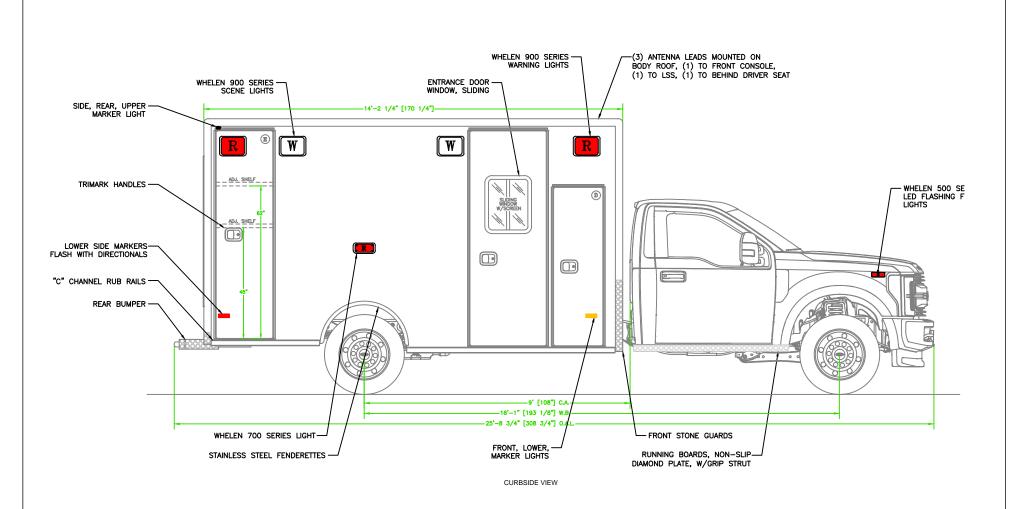

NSIONS REFLECT WALL TO WALL MEASUREMENTS. PASS THROUGH OPENINGS WILL BE SMALLER.
- 4.) INTERIOR CABINET DIMENSIONS REFLECT THE CABINET OPENING. PASS THROUGH OPENINGS WILL BE SMALLER.
- 5.) DIMENSIONS FOR OVERALL HEIGHT AND OVERALL LENGTH ARE APPROXIMATE UNTIL THE CHASSIS IS BUILT AND RECEIVED AT OUR FACTORY.

PAGE 3



"NOTICE"
This drawing and data thereon shall not be duplicated, used or disclosed to others for procurement or manufacturing purposes, except as otherwise authorized by contract, without written permission of P.L. CUSTOM BODY & EQUIPMENT CO. INC. We reserve the right to make changes at any time, without notice, in materials, equipment & specifications. Written specifications kick precedence over drawings which are for clarity only.
All reproductions shall bear this notice.



| OPENING DESCRIPTIONS       |        |        |                                    |                                  |  |  |  |  |
|----------------------------|--------|--------|------------------------------------|----------------------------------|--|--|--|--|
| ALL DIMENSIONS APPROXIMATE |        |        |                                    |                                  |  |  |  |  |
|                            | WIDTH  | HEIGHT | DEPTH                              | PURPOSE                          |  |  |  |  |
|                            | 20     | 63     | 33" ABOVE FLOOR<br>20" BELOW FLOOR | INTERIOR/EXTERIOR ACCESS STORAGE |  |  |  |  |
| E                          | 24 1/2 | 83     | 21                                 | BACKBOARD STORAGE                |  |  |  |  |