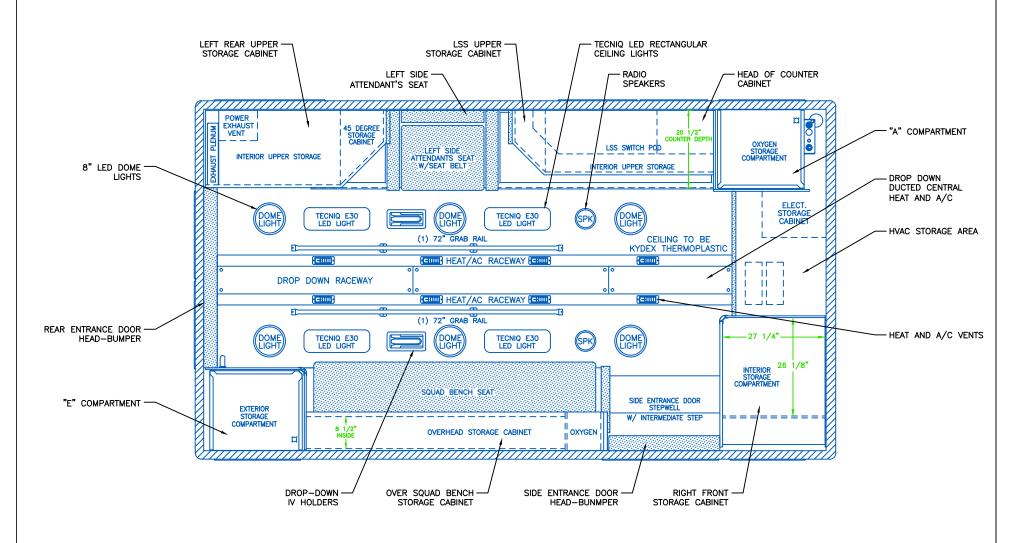

All reproductions shall bear this notice.

PAGE 8

NOTES: **CEILING VIEW** 

- 1.) DRAWINGS ARE FOR REPRESENTATIONAL PURPOSES ONLY.
- 2.) ALL DIMENSIONS SHOWN ARE APPROXIMATE.
- 3.) EXTERIOR COMPARTMENT DIMENSIONS REFLECT WALL TO WALL MEASUREMENTS. PASS THROUGH OPENINGS WILL BE SMALLER.
- 4.) INTERIOR CABINET DIMENSIONS REFLECT THE CABINET OPENING. PASS THROUGH OPENINGS WILL BE SMALLER.
- 5.) DIMENSIONS FOR OVERALL HEIGHT AND OVERALL LENGTH ARE APPROXIMATE UNTIL THE CHASSIS IS BUILT AND RECEIVED AT OUR FACTORY.

## **INTERIOR DIMENSIONS**

HEIGHT 72" LENGTH 165" WIDTH 90-3/4"