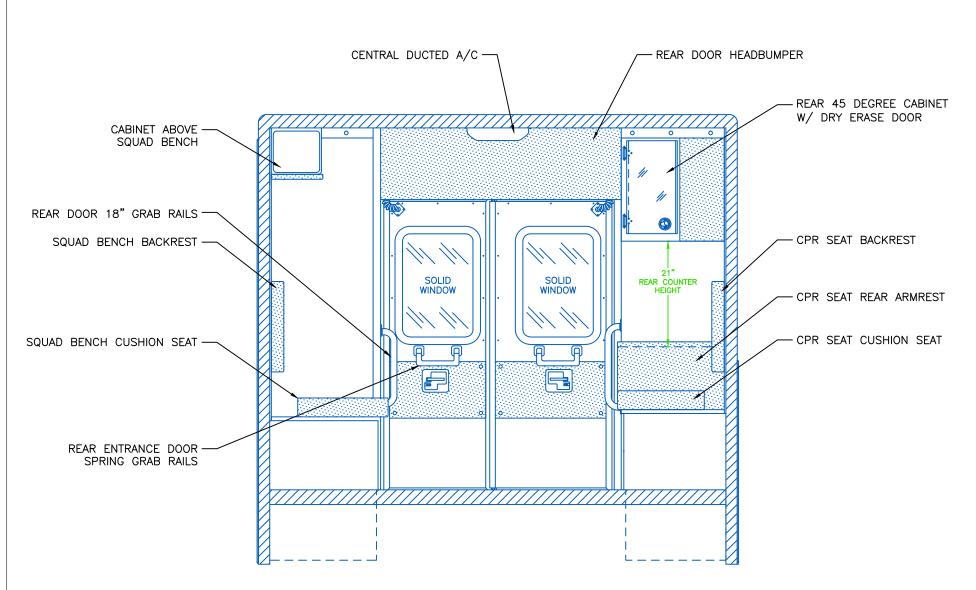

### **REAR VIEW**

"NOTICE"
This drawing and data thereon shall not be duplicated, used or disclosed to others for procurement or manufacturing purposes, except as otherwise authorized by contract, without written permission of P.L. CUSTOM BODY & EQUIPMENT CO., INC. We reserve the right to make changes at any time, without notice, in materials, equipment & specifications. Written specifications take precedence over drawings which are for clarity only.

### NOTES:

- 1.) DRAWINGS ARE FOR REPRESENTATIONAL PURPOSES ONLY.
- 2.) ALL DIMENSIONS SHOWN ARE APPROXIMATE.
- 3.) EXTERIOR COMPARTMENT DIMENSIONS REFLECT WALL TO WALL MEASUREMENTS. PASS THROUGH OPENINGS WILL BE SMALLER.
- 4.) INTERIOR CABINET DIMENSIONS REFLECT THE CABINET OPENING. PASS THROUGH OPENINGS WILL BE SMALLER.
- 5.) DIMENSIONS FOR OVERALL HEIGHT AND OVERALL LENGTH ARE APPROXIMATE UNTIL THE CHASSIS IS BUILT AND RECEIVED AT OUR FACTORY.